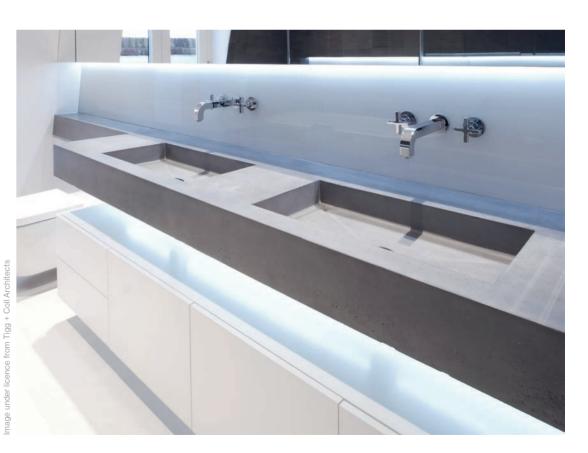

## Kast.

Kast by Lowinfo is a series of concrete basins designed to accentuate the desirable qualities of concrete through striking and sophisticated forms. Each basin is made to order providing clients with the unique opportunity to tailor the design to your individual scheme, brief, and lifestyle.

For more information and enquiries about the Kast range please see lowinfo.com/kast