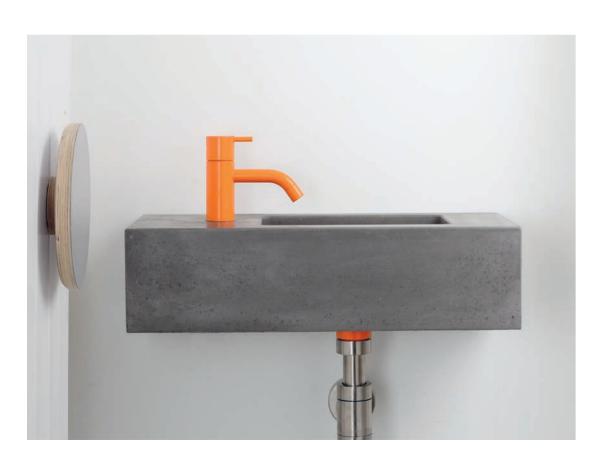

## Kast.

Kast by Lowinfo is a series of concrete basins designed to accentuate the desirable qualities of concrete through striking and sophisticated forms. Each basin is made to order providing clients with the unique opportunity to tailor the design to your individual scheme, brief, and lifestyle.

For more information and enquiries about the Kast range please see lowinfo.com/kast